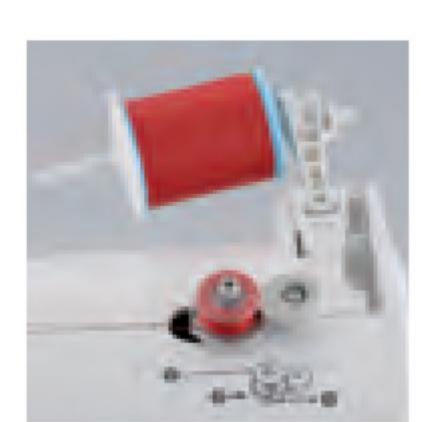

#### F.A.S.T. bobbin winder

Simple winding system allows to wind your bobbins instantly with a simple set and start button push.