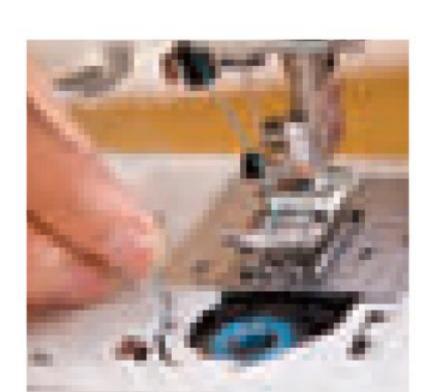

|
| Advanced Needle Threader        |       |
| FAST bobbin winding system      |       |
| Bright LED sewing light         |       |
| Start/stop button               |       |
| Reverse/auto lock button        |       |
| Slide sewing speed controller   |       |
| Needle stop positioning setting |       |
| 7 Point feed                    |       |
| Drop feed                       |       |



# 1-9-

#### F.A.S.T. bobbin winder

Simple winding system allows to wind your bobbins instantly with a simple set and start button push.



# 2 - AUTO

#### 1 Step automatic button holer

Attach the buttonhole foot and let the machine do the rest.



#### 3-LOD

# LCD display

A clear display shows you important sewing information such as stitch width/length and type of presser foot required.



# 4-1

#### Quick set bobbin

Just drop in a full bobbin and you are ready to sew.



# **5**-II7

#### 7 Point feed

Extra teeth provide a smooth feeding action and superior stitch quality on a wide range of fabric weight.



# 6 6

# Presser foot levelling button

Press the levelling button to level accordingly to the thickness of your fabric.



# 7-2

#### Automatic needle threader

Threading the needle is so simple, at the touch of lever the needle is threaded.



#### 8 - 1

#### LED sewing light

Bright LED light provides a clear view of your sewing area.



100 stitches / 55 character stitches included

Utility stitches

Character stitches

Contact