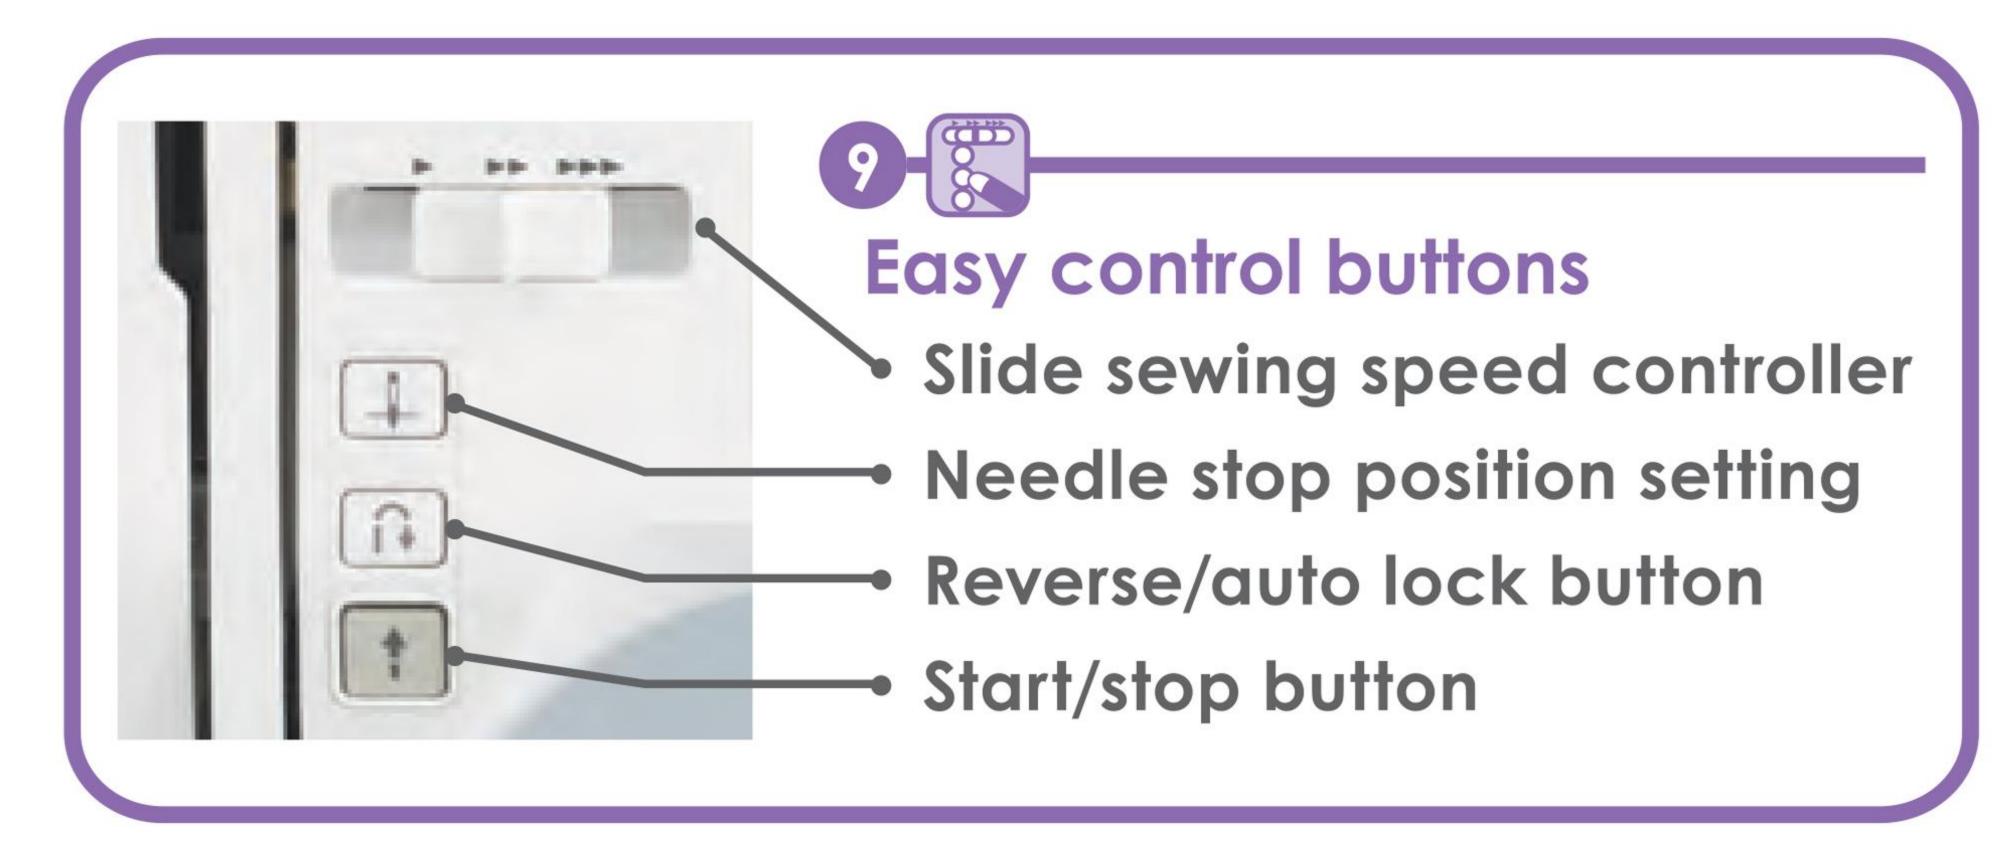

# Computerized Sewing Machine

| FEATURES                        | FS155 |
|---------------------------------|-------|
| LCD Display                     |       |
| Built-in Stitches               | 100   |
| Character Stitches              | 55    |
| Automatic buttonholer           |       |
| Buttonhole styles               | 8     |
| Max stitch width                | 7mm   |
| Max stitch length               | 5mm   |
| Advanced Needle Threader        |       |
| FAST bobbin winding system      |       |
| Bright LED sewing light         |       |
| Start/stop button               |       |
| Reverse/auto lock button        |       |
| Slide sewing speed controller   |       |
| Needle stop positioning setting |       |
| 7 Point feed                    |       |
| Drop feed                       |       |

# 1-9-