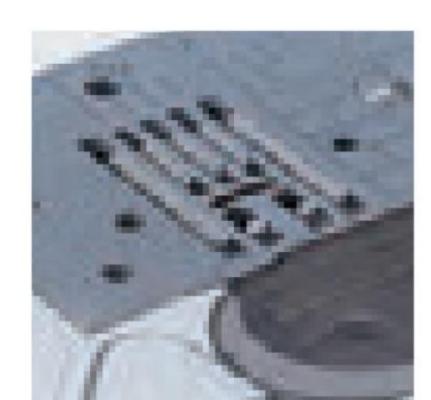

#### 7 Point feed

Extra teeth provide a smooth feeding action and superior stitch quality on a wide range of fabric weight.