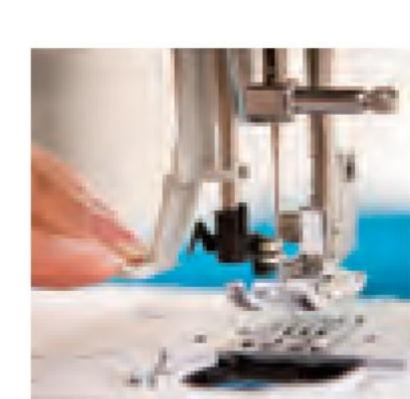

#### Automatic needle threader

Threading the needle is so simple, at the touch of lever the needle is threaded.