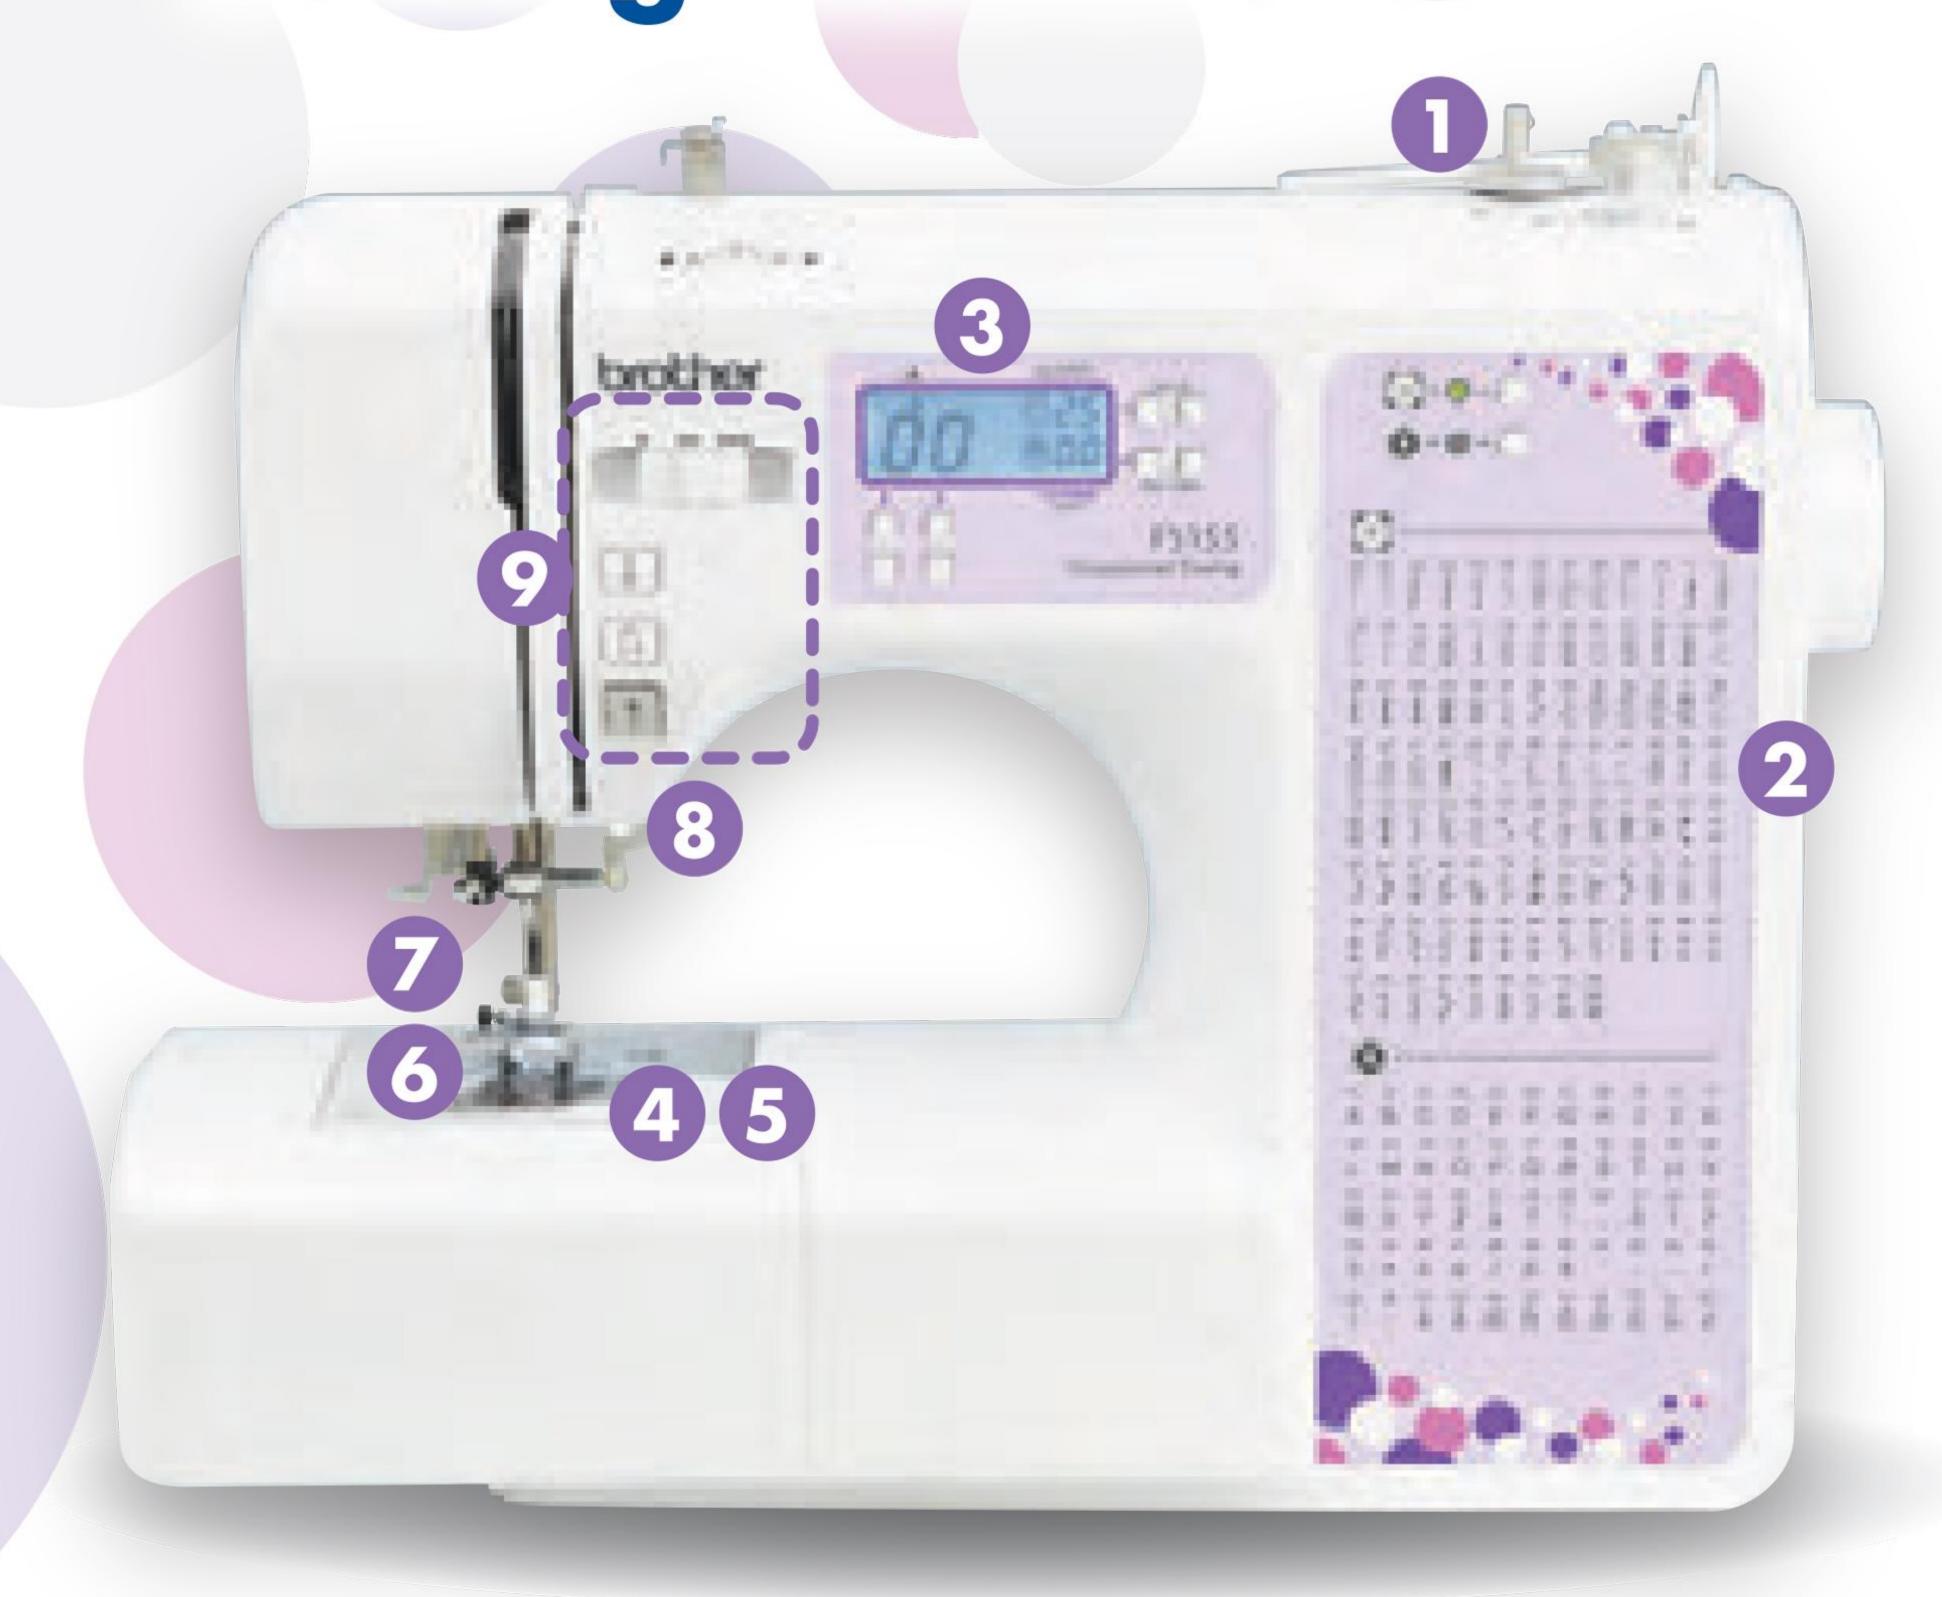

# 1-9-

#### F.A.S.T. bobbin winder

Simple winding system allows to wind your bobbins instantly with a simple set and start button push.

#### 1 Step automatic button holer

Attach the buttonhole foot and let the machine do the rest.

# LCD display

A clear display shows you important sewing information such as stitch width/length and type of presser foot required.

#### Quick set bobbin

Just drop in a full bobbin and you are ready to sew.

#### 7 Point feed

Extra teeth provide a smooth feeding action and superior stitch quality on a wide range of fabric weight.

# Presser foot levelling button

Press the levelling button to level accordingly to the thickness of your fabric.

#### Automatic needle threader

Threading the needle is so simple, at the touch of lever the needle is threaded.

#### LED sewing light

Bright LED light provides a clear view of your sewing area.

100 stitches / 55 character stitches included

Utility stitches

Character stitches

Contact