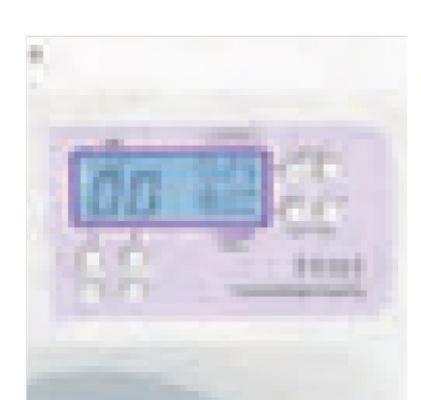

# LCD display

A clear display shows you important sewing information such as stitch width/length and type of presser foot required.